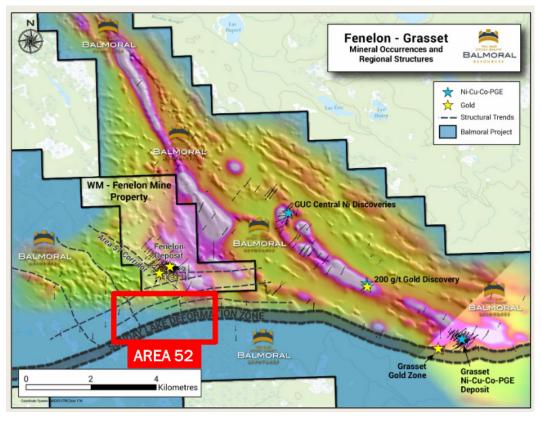

## Non Producer – Exploration Companies

Balmoral Resources Ltd. (151 million shares @ C0.18 = C?7 million market cap) – The company put out some gold exploration news on July 18 that is quite exciting and has me nixing the idea of selling this stock. What has me getting excited is an area of the company's Fenelon Gold Property located along the Sunday Lake Deformation Zone in Quebec, strategically situated near a new discovery made by Wallbridge Mining Company. What also makes this exciting is the likeness to the 20+ million-ounce Detour Gold Deposit located along the same Sunday Lake Deformation Zone across the provincial border in Ontario.

WWW.MININGSTOCKS.COM

The Wallbridge discovery is along the Area 51 Corridor, which is a northwest/southeast trending structure that intersects with the Sunday Lake Deformation Zone. Balmoral has started testing the theory that the Sunday Lake Deformation Zone

was the main feeder of fluids that mineralized the Area 51 Corridor and that, like the Detour Lake Deposit, the gold mineralization would be most pronounced at the Sunday Lake Deformation Zone and along parallel structures with that zone.