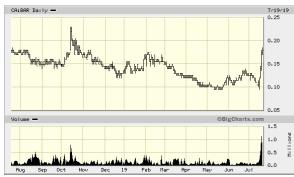

## Non Producer – Exploration Companies

Balmoral Resources Ltd. (151 million shares @ C0.18 = C?7 million market cap) – The company put out some gold exploration news on July 18 that is quite exciting and has me nixing the idea of selling this stock. What has me getting excited is an area of the company's Fenelon Gold Property located along the Sunday Lake Deformation Zone in Quebec, strategically situated near a new discovery made by Wallbridge Mining Company. What also makes this exciting is the likeness to the 20+ million-ounce Detour Gold Deposit located along the same Sunday Lake Deformation Zone across the provincial border in Ontario.

If this drill speculation disappoints, the company's main focus on nickel is about to pay dividends, I believe, given rising nickel prices as well as ongoing drilling progress on several nickel prospects, including its existing Grasset Deposit where it is being expanded at depth. Given all that I know now, I am moving this stock back to a Buy from the Hold that I announced last week.